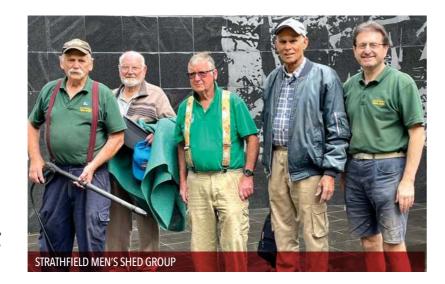

## HELPING HAND FROM THE MEN'S SHED

Members of the Strathfield Men's Shed have put their many skills to good use, carrying out a variety of maintenance tasks at the Memorial Walkway.

Before the Anzac commemorative service they were busy repairing and painting the bench seats which are scattered along the pathway, and helped to make sure that everything at the Centrepiece was in sparkling condition.

Pictured are, from left, Ken Lumsden, Bob Turner, Kevin Lucas, Chris Davey and Nick Giglio, who is the secretary of the Strathfield Men's Shed.

Their assistance is much appreciated and is another sign of how the KTMW enjoys widespread community support.

Strathfield Men's Shed aims to empower men of all ages to socialise and do things in a practical way.

Participation is encouraged to develop good selfesteem, respect for each other and to support local community projects. Members may learn and share skills such as woodworking, wood turning, metalwork and other hand crafts, all in a safe manner.