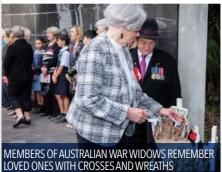

Several war widows representing major conflicts of war from WWI to Afghanistan then placed small wooden crosses at the front of the stage in remembrance of loved ones who gave their lives in service to our nation. Other war widows walked to the Memorial Centrepiece and laid crosses and wreaths there, remembering how war widows and their families have borne an enormous burden and their lifelong role supporting veterans who have fallen, been wounded, injured or suffering illness.