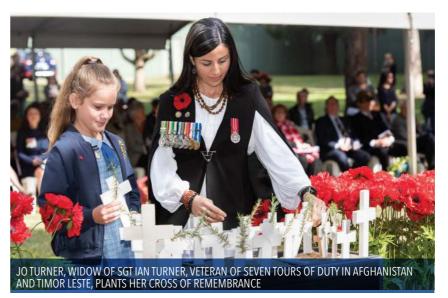

Several war widows representing major conflicts of war from WWI to Afghanistan then placed small wooden crosses at the front of the stage in remembrance of loved ones who gave their lives in service to our nation. Other war widows walked to the Memorial Centrepiece and laid crosses and wreaths there, remembering how war widows and their families have borne an enormous burden and their lifelong role supporting veterans who have fallen, been wounded, injured or suffering illness.