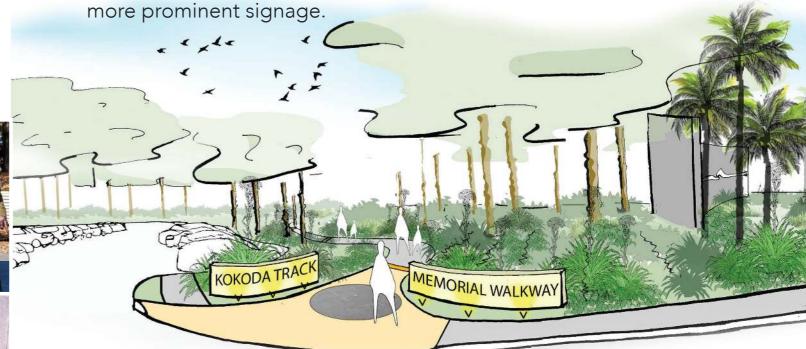

Luciano Da Conciercao, Timor Leste consul general; Lt Colonel David Thorsen representing New Zealand; Dr Fiona Martin MP; Jodi McKay MP; and representatives of the Defence Force.

The board has endorsed a plan to boost public awareness by redesigning entry points to the Memorial Walkway and providing

Matthew Taylor, the original design architect for the walkway 25 years ago, presented sketches to the board's April meeting, along with the results of community consultation.

That research showed residents of the area love the memorial, its unique character and its sense of community but too many people don't know exactly where it is as it is enclosed by trees. The entries need to be more prominent, residents said, and the sign beside Concord Road should be lit at night.

Mr Taylor told the board that the northern entry point, off Concord Road, needed a wider path, new illuminated signage, new palm trees to frame the sign and existing vegetation should be cut back to make a more welcoming entrance.